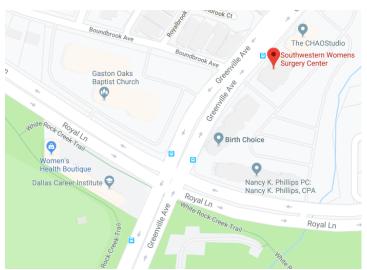

## Location

8616 Greenville Avenue in Dallas

- Northeast corner of Royal Ln & Greenville Ave.
- In Royal Creek Professional Park office complex
- Closest major highway is US-75

**Directions from US-75** Take the exit toward Royal Ln/Meadow Rd. Turn East onto Royal Ln. Turn North onto Greenville Ave. The Southwestern abortion facility is in the Royal Creek Professional Park complex on the right, at the northeast corner of Greenville Avenue and Royal Lane.

## **Parking**

- Street parking along Boundbrook Avenue is the best option (first street north of Greenville & Royal
- Parking spaces within Gaston Christian Center parking lot are available Monday thru Saturday Do not display pictures, posters, signs relating to abortion within the Gaston Christian Center parking lot, including on or around your vehicle.
- **Do not** park in the Royal Creek Professional Park office complex at any time.