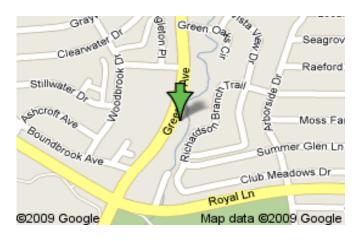

#### Southwestern abortion facility 8616 Greenville Avenue at Royal Lane (NE Corner), Dallas, TX 75243 in the Royal Creek Professional Park office complex

The Southwestern abortion facility is located at 8616 Greenville Avenue. The closest major intersection is Royal Lane and Greenville Avenue. The closest major highway is US-75.

#### **Directions from US-75**

Take the exit toward Royal Ln/Meadow Rd.

Turn East onto Royal Ln.

Turn North onto Greenville Ave.

The Southwestern late-term abortion facility is in the Royal Creek Professional Park complex on the right, at the northeast corner of Greenville Avenue and Royal Lane.

### **Parking**

The best place to park is on Boundbrook Avenue, which is the first side street **north** of the intersection of Greenville Avenue and Royal Lane, on the <u>west side</u> of Greenville Avenue (across the street from the office complex). You may also park in the parking lot of the Gaston Christian Center, 8515 Greenville Avenue (NW corner of Greenville and Royal across the street from the abortion facility) at any time **except** on Sundays. Please do **not** display any pictures or posters dealing with abortion anywhere in the church parking lot, including on or around your vehicle, and **do <u>not</u> park in the Royal Creek Professional Park office complex parking lot at any time**.