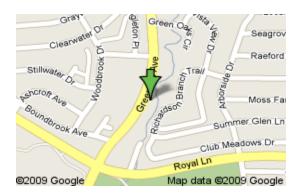

## Southwestern abortion facility 8616 Greenville Avenue at Royal Lane (NE Corner), Dallas, TX 75243 in the Royal Creek Professional Park office complex

The Southwestern abortion facility is located at 8616 Greenville Avenue. The closest major intersection is Royal Lane and Greenville Avenue. The closest major highway is US-75.

### **Directions from US-75**

Take the exit toward Royal Ln/Meadow Rd.

Turn East onto Royal Ln.

Turn North onto Greenville Ave.

The Southwestern late-term abortion facility is in the Royal Creek Professional Park complex on the right, at the northeast corner of Greenville Avenue and Royal Lane.

### **Parking**

The best place to park is on Boundbrook Avenue, which is the first side street **north** of the intersection of Greenville Avenue and Royal Lane, on the <u>west side</u> of Greenville Avenue (across the street from the office complex). You may also park in the parking lot of the Gaston Christian Center, 8515 Greenville Avenue (NW corner of Greenville and Royal across the street from the abortion facility) at any time **except** on Sundays. Please do **not** display any pictures or posters dealing with abortion anywhere in the church parking lot, including on or around your vehicle, and **do <u>not</u> park in the Royal Creek Professional Park office complex parking lot at any time**.