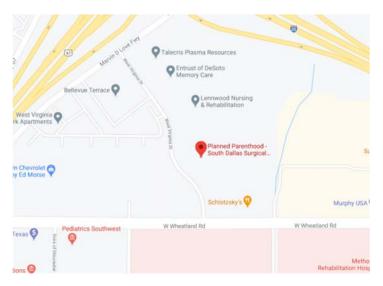

## Planned Parenthood abortion facility

7989 West Virginia Drive Dallas, TX 75237

## Location

- Across from Methodist Charlton Medical Center
- East side of West Virginia Dr.
- Closest major highway is US-67, I-20, I-35

**Directions from I-35 Southbound** Take exit 418A to merge onto I-20 W toward Fort Worth. Take exit 465 Hampton Rd/Wheatland Rd. Slight left onto W Wheatland Rd. Turn right onto West Virginia Dr. The abortion facility will be on your right.