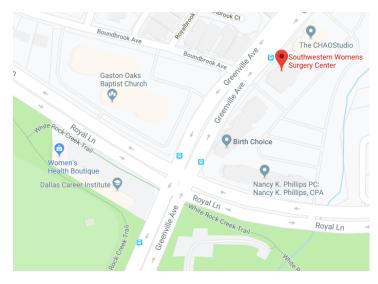

## Southwestern abortion facility

8616 Greenville Avenue Dallas, TX 75243

- Street parking along Boundbrook Avenue is the best option (first street north of Greenville & Royal
- **Parking spaces** within Gaston Christian Center parking lot are available **Monday thru Saturday Do not** display pictures, posters, signs relating to abortion within the Gaston Christian Center parking lot, including on or around your vehicle.
- **Do not** park in the Royal Creek Professional Park office complex at any time.

## Location

8616 Greenville Avenue in Dallas

- Northeast corner of Royal Ln & Greenville Ave.
- In Royal Creek Professional Park office complex
- Closest major highway is US-75

**Directions from US-75** Take the exit toward Royal Ln/Meadow Rd. Turn East onto Royal Ln. Turn North onto Greenville Ave. The Southwestern abortion facility is in the Royal Creek Professional Park complex on the right, at the northeast corner of Greenville Avenue and Royal Lane.