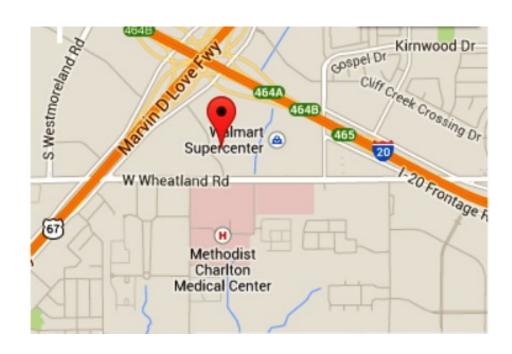

## MAP AND DIRECTIONS FOR PRAYER EVENTS Planned Parenthood mega abortion facility

7989 West Virginia Drive, Dallas

The mega abortion center is located at **7989 West Virginia Drive**, **Dallas 75237** across from Methodist Charlton Medical Center on Wheatland Road. The closest major highways are US-67, I-20. and I-35.